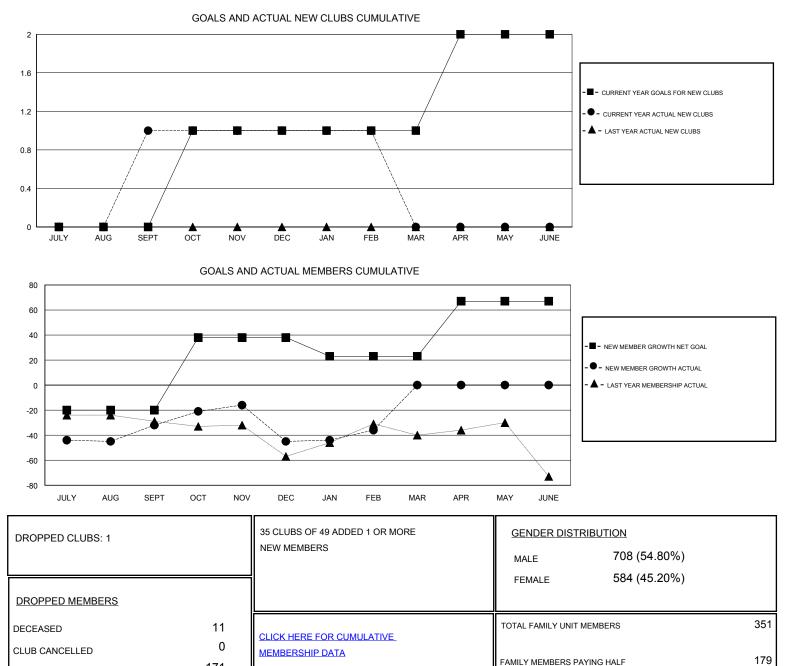

## LOCATION FLORIDA

| GMT: HARVEY WHITLEY        |               |           | LOCATION FLORIDA |                            |                                                                |                                                              | GMT CA                                             |
|----------------------------|---------------|-----------|------------------|----------------------------|----------------------------------------------------------------|--------------------------------------------------------------|----------------------------------------------------|
| Clubs                      |               |           |                  | Members                    |                                                                |                                                              |                                                    |
| RESULTS FOR 2016-2017      |               |           |                  | RESULTS FOR 2016-2017      |                                                                |                                                              |                                                    |
| QUARTER                    | NEW CLUB GOAL | NEW CLUBS | DROPPED CLUBS    | QUARTER                    | NEW MEMBER GROWTH<br>NET GOAL (not reinstated<br>or transfers) | NEW MEMBER<br>GROWTH ACTUAL (not<br>reinstated or transfers) | DROPPED<br>MEMBERS ACTUAL<br>(including transfers) |
| JULY/AUG/SEPT              | 0             | 1         | 1                | JULY/AUG/SEPT              | -20                                                            | 63                                                           | 95                                                 |
| OCT/NOV/DEC<br>JAN/FEB/MAR | 0             | 0         | 0                | OCT/NOV/DEC<br>JAN/FEB/MAR | 58<br>-15                                                      | 47<br>36                                                     | 60<br>27                                           |
| APR/MAY/JUNE               | 1             | 0         | 0                | APR/MAY/JUNE               | 44                                                             | 0                                                            | 0                                                  |